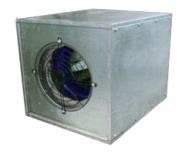

## **DESCRIPTION:**

Radial duct fans of RRDF type are used in air ventilation and air-heating systems of industrial and civil buildings and also for other industrial and sanitary-engineering purposes.

## **DIMENSIONS:**

Length: 565 mm Width: 420 mm Height: 420 mm Weight: 38 kg