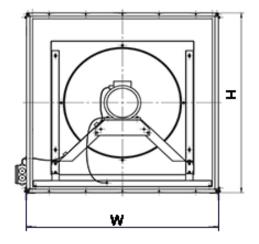

Name: RRDF-2.5-2

Russian name: BPK п 2,5-2

Type: Duct fans

Notes:



## **DESCRIPTION:**

Radial duct fans of RRDF type are used in air ventilation and air-heating systems of industrial and civil buildings and also for other industrial and sanitary-engineering purposes.

## **AERODYNAMIC PERFORMANCE:**

Capacity: 2.0 ths. m3 Total pressure: 620 Pa Temperature: 50 C

Efficiency: %

Dustiness: 0.1 g/m3

## **DIMENSIONS:**

Length: 565 mm Width: 420 mm Height: 420 mm Weight: 38 kg

## **ELECTRIC MOTOR:**

Power: 0,55 kW

Rate speed: 3000 rpm

Moment of inertia: n/a kg\*m2

AUXILIARIES: Actuator: n/a Нм

**DELIVERY OPTIONS:** 

Railway: Flatcar: 1 | Open wagon: 0 | Schnabel car: 0

**DIMENSIONAL DRAWING:** 







Page 2/2 Tel.: +7 (3852) 390 - 530 info@russol.org