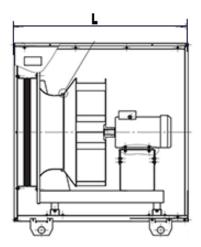

## **DIMENSIONS:**

Length: 565 mm Width: 420 mm Height: 420 mm Weight: 38 kg

## **ELECTRIC MOTOR:**

Power: 0,55 kW

Rate speed: 3000 rpm

Moment of inertia: n/a kg\*m2

AUXILIARIES: Actuator: n/a Нм

**DELIVERY OPTIONS:** 

Railway: Flatcar: 1 | Open wagon: 0 | Schnabel car: 0

**DIMENSIONAL DRAWING:** 