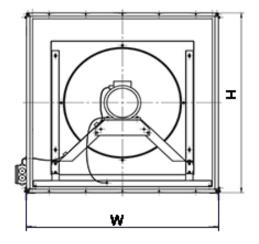

Name: RRDF-2.5-4

Russian name: BPK □ 2,5-4

Type: Duct fans

Notes:



## **DESCRIPTION:**

Radial duct fans of RRDF type are used in air ventilation and air-heating systems of industrial and civil buildings and also for other industrial and sanitary-engineering purposes.

## **AERODYNAMIC PERFORMANCE:**

Capacity: 1.0 ths. m3 Total pressure: 160 Pa Temperature: 50 C

Efficiency: %

Dustiness: 0.1 g/m3

## **DIMENSIONS:**

Length: 565 mm Width: 420 mm Height: 420 mm Weight: 38 kg

## **ELECTRIC MOTOR:**

Power: 0,25 kW

Rate speed: 1500 rpm

Moment of inertia: n/a kg\*m2

AUXILIARIES: Actuator: n/a Нм

**DELIVERY OPTIONS:** 

Railway: Flatcar: 1 | Open wagon: 0 | Schnabel car: 0

**DIMENSIONAL DRAWING:** 







Page 2/2 Tel.: +7 (3852) 390 - 530 info@russol.org