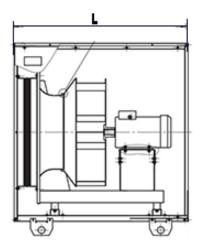

Name: RRDF-2.5-4

Russian name: BPK □ 2,5-4

Type: Duct fans

Notes:



## **DESCRIPTION:**

Radial duct fans of RRDF type are used in air ventilation and air-heating systems of industrial and civil buildings and also for other industrial and sanitary-engineering purposes.

## **AERODYNAMIC PERFORMANCE:**

Capacity: 1.0 ths. m3 Total pressure: 160 Pa Temperature: 50 C

Efficiency: %

Dustiness: 0.1 g/m3

## **DIMENSIONS:**

Length: 565 mm Width: 420 mm Height: 420 mm Weight: 38 kg

## **ELECTRIC MOTOR:**

Power: 0,25 kW

Rate speed: 1500 rpm

Moment of inertia: n/a kg\*m2

AUXILIARIES: Actuator: n/a Нм

**DELIVERY OPTIONS:** 

Railway: Flatcar: 1 | Open wagon: 0 | Schnabel car: 0

**DIMENSIONAL DRAWING:** 







Page 2/2 Tel.: +7 (3852) 390 - 530 info@russol.org