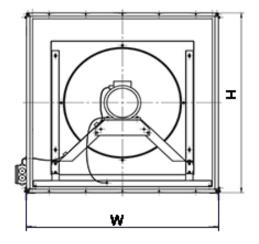

Name: RRDF-2.8-2

Russian name: BPK п 2,8-2

Type: Duct fans

Notes:



## **DESCRIPTION:**

Radial duct fans of RRDF type are used in air ventilation and air-heating systems of industrial and civil buildings and also for other industrial and sanitary-engineering purposes.

## **AERODYNAMIC PERFORMANCE:**

Capacity: 3.3 ths. m3 Total pressure: 755 Pa Temperature: 50 C

Efficiency: %

Dustiness: 0.1 g/m3

## **DIMENSIONS:**

Length: 565 mm Width: 470 mm Height: 470 mm Weight: 44 kg

## **ELECTRIC MOTOR:**

Power: 1,1 kW

Rate speed: 3000 rpm

Moment of inertia: n/a kg\*m2

AUXILIARIES: Actuator: n/a Нм

**DELIVERY OPTIONS:** 

Railway: Flatcar: 1 | Open wagon: 0 | Schnabel car: 0

**DIMENSIONAL DRAWING:** 







Page 2/2 Tel.: +7 (3852) 390 - 530 info@russol.org