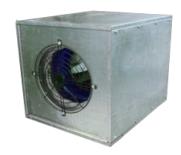

## **DESCRIPTION:**

Radial duct fans of RRDF type are used in air ventilation and air-heating systems of industrial and civil buildings and also for other industrial and sanitary-engineering purposes.