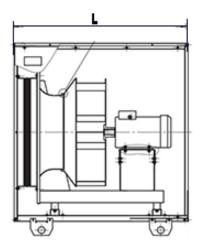

Name: RRDF-2.8-2

Russian name: BPK п 2,8-2

Type: Duct fans

Notes:



## **DESCRIPTION:**

Radial duct fans of RRDF type are used in air ventilation and air-heating systems of industrial and civil buildings and also for other industrial and sanitary-engineering purposes.

## **AERODYNAMIC PERFORMANCE:**

Capacity: 3.3 ths. m3 Total pressure: 755 Pa Temperature: 50 C

Efficiency: %

Dustiness: 0.1 g/m3

## **DIMENSIONS:**

Length: 565 mm Width: 470 mm Height: 470 mm Weight: 44 kg

## **ELECTRIC MOTOR:**

Power: 1,1 kW

Rate speed: 3000 rpm

Moment of inertia: n/a kg\*m2

AUXILIARIES: Actuator: n/a Нм

**DELIVERY OPTIONS:** 

Railway: Flatcar: 1 | Open wagon: 0 | Schnabel car: 0

**DIMENSIONAL DRAWING:** 







Page 2/2 Tel.: +7 (3852) 390 - 530 info@russol.org