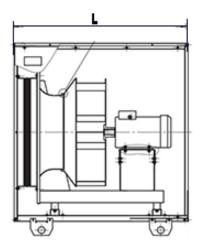

#### **DIMENSIONS:**

Length: 565 mm Width: 470 mm Height: 470 mm Weight: 35 kg

# **DIMENSIONAL DRAWING:**

Page 2/2 Tel.: +7 (3852) 390 - 530 info@russol.org