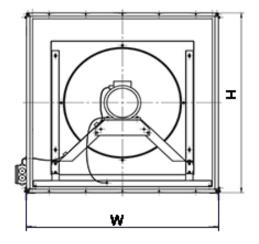

#### **DIMENSIONS:**

Length: 565 mm Width: 470 mm Height: 470 mm Weight: 35 kg

# **DIMENSIONAL DRAWING:**

Page 2/2 Tel.: +7 (3852) 390 - 530 info@russol.org