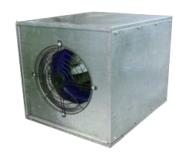

## **DESCRIPTION:**

Radial duct fans of RRDF type are used in air ventilation and air-heating systems of industrial and civil buildings and also for other industrial and sanitary-engineering purposes.

#### **DIMENSIONS:**

Length: 665 mm Width: 520 mm Height: 520 mm Weight: 52 kg