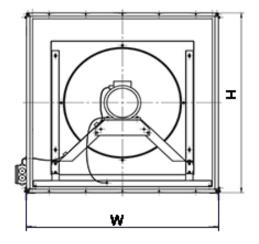

# RRDF-3.15-2

Name: RRDF-3.15-2

Russian name: BPKn 3,15-2

Type: Duct fans

Notes:



## **DESCRIPTION:**

Radial duct fans of RRDF type are used in air ventilation and air-heating systems of industrial and civil buildings and also for other industrial and sanitary-engineering purposes.

### **AERODYNAMIC PERFORMANCE:**

Capacity: 4.0 ths. m3 Total pressure: 1020 Pa

Temperature: 50 C

Efficiency: %

Dustiness: 0.1 g/m3

#### **DIMENSIONS:**

Length: 665 mm Width: 520 mm Height: 520 mm Weight: 52 kg

## **ELECTRIC MOTOR:**

Power: 1,5 kW

Rate speed: 3000 rpm

Moment of inertia: n/a kg\*m2

AUXILIARIES: Actuator: n/a Нм

**DELIVERY OPTIONS:** 

Railway: Flatcar: 1 | Open wagon: 0 | Schnabel car: 0

**DIMENSIONAL DRAWING:** 







Page 2/2 Tel.: +7 (3852) 390 - 530 info@russol.org