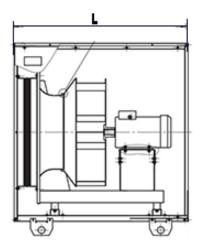

#### **DIMENSIONS:**

Length: 665 mm Width: 520 mm Height: 520 mm Weight: 52 kg

## **ELECTRIC MOTOR:**

Power: 1,5 kW

Rate speed: 3000 rpm

Moment of inertia: n/a kg\*m2

AUXILIARIES: Actuator: n/a Нм

**DELIVERY OPTIONS:** 

Railway: Flatcar: 1 | Open wagon: 0 | Schnabel car: 0

**DIMENSIONAL DRAWING:** 