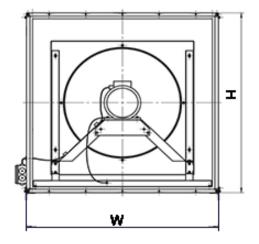

Name: RRDF-3.15-4

Russian name: BPK<sub>□</sub> 3,15-4

Type: Duct fans

Notes:



## **DESCRIPTION:**

Radial duct fans of RRDF type are used in air ventilation and air-heating systems of industrial and civil buildings and also for other industrial and sanitary-engineering purposes.

## **AERODYNAMIC PERFORMANCE:**

Capacity: 2.1 ths. m3 Total pressure: 250 Pa Temperature: 50 C

Efficiency: %

Dustiness: 0.1 g/m3

## **DIMENSIONS:**

Length: 665 mm Width: 520 mm Height: 520 mm Weight: 41 kg

## **ELECTRIC MOTOR:**

Power: 0,25 kW

Rate speed: 1500 rpm

Moment of inertia: n/a kg\*m2

AUXILIARIES: Actuator: n/a Нм

**DELIVERY OPTIONS:** 

Railway: Flatcar: 1 | Open wagon: 0 | Schnabel car: 0

**DIMENSIONAL DRAWING:** 







Page 2/2 Tel.: +7 (3852) 390 - 530 info@russol.org