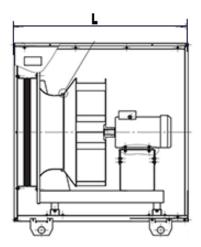

Name: RRDF-3.15-4

Russian name: BPK<sub>□</sub> 3,15-4

Type: Duct fans

Notes:



## **DESCRIPTION:**

Radial duct fans of RRDF type are used in air ventilation and air-heating systems of industrial and civil buildings and also for other industrial and sanitary-engineering purposes.

## **AERODYNAMIC PERFORMANCE:**

Capacity: 2.1 ths. m3 Total pressure: 250 Pa Temperature: 50 C

Efficiency: %

Dustiness: 0.1 g/m3

## **DIMENSIONS:**

Length: 665 mm Width: 520 mm Height: 520 mm Weight: 41 kg

## **ELECTRIC MOTOR:**

Power: 0,25 kW

Rate speed: 1500 rpm

Moment of inertia: n/a kg\*m2

AUXILIARIES: Actuator: n/a Нм

**DELIVERY OPTIONS:** 

Railway: Flatcar: 1 | Open wagon: 0 | Schnabel car: 0

**DIMENSIONAL DRAWING:** 







Page 2/2 Tel.: +7 (3852) 390 - 530 info@russol.org