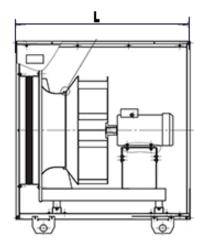

**AERODYNAMIC PERFORMANCE:** 

Capacity: 2.9 ths. m3 Total pressure: 175 Pa Temperature: 50 C Efficiency: % Dustiness: 0.1 g/m3

DIMENSIONS:

Length: 765 mm Width: 630 mm Height: 630 mm Weight: 80 kg

ELECTRIC MOTOR: