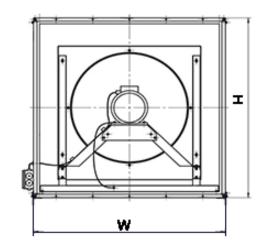

**AERODYNAMIC PERFORMANCE:** 

Capacity: 2.9 ths. m3 Total pressure: 175 Pa Temperature: 50 C Efficiency: % Dustiness: 0.1 g/m3

DIMENSIONS:

Length: 765 mm Width: 630 mm Height: 630 mm Weight: 80 kg

ELECTRIC MOTOR: