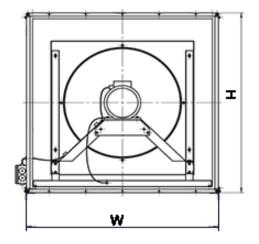

#### **DIMENSIONS:**

Length: 820 mm Width: 730 mm Height: 730 mm Weight: 98 kg

### **DIMENSIONAL DRAWING:**

Page 2/2 Tel.: +7 (3852) 390 - 530 info@russol.org