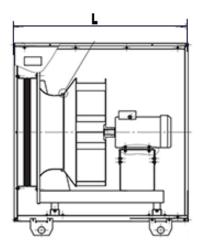

#### **DIMENSIONS:**

Length: 820 mm Width: 730 mm Height: 730 mm Weight: 98 kg

### **DIMENSIONAL DRAWING:**

Page 2/2 Tel.: +7 (3852) 390 - 530 info@russol.org