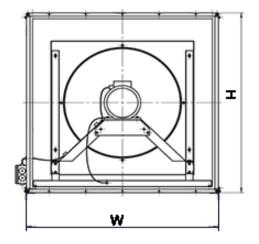

## **DIMENSIONS:**

Length: 825 mm Width: 830 mm Height: 830 mm Weight: 108 kg

## **ELECTRIC MOTOR:**

Power: 0,75 kW

Rate speed: 1000 rpm

Moment of inertia: n/a kg\*m2

AUXILIARIES: Actuator: n/a Нм

**DELIVERY OPTIONS:** 

Railway: Flatcar: 1 | Open wagon: 0 | Schnabel car: 0

**DIMENSIONAL DRAWING:** 