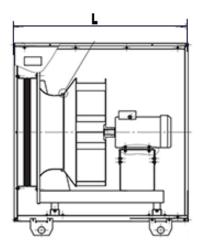

## **DIMENSIONS:**

Length: 825 mm Width: 830 mm Height: 830 mm Weight: 108 kg

## **ELECTRIC MOTOR:**

Power: 0,75 kW

Rate speed: 1000 rpm

Moment of inertia: n/a kg\*m2

AUXILIARIES: Actuator: n/a Нм

**DELIVERY OPTIONS:** 

Railway: Flatcar: 1 | Open wagon: 0 | Schnabel car: 0

**DIMENSIONAL DRAWING:** 