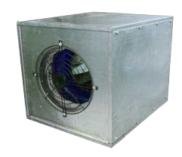

Name: RRDF-5-6

Russian name: BPK⊓ 5,0-6

**Type:** Duct fans

Notes:

## **DESCRIPTION:**

Radial duct fans of RRDF type are used in air ventilation and air-heating systems of industrial and civil buildings and also for other industrial and sanitary-engineering purposes.