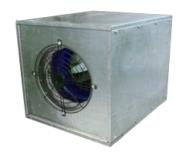

## **DESCRIPTION:**

Radial duct fans of RRDF type are used in air ventilation and air-heating systems of industrial and civil buildings and also for other industrial and sanitary-engineering purposes.