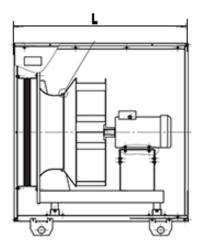

## **DIMENSIONS:**

Length: 1000 mm Width: 930 mm Height: 930 mm Weight: 149 kg

## **ELECTRIC MOTOR:**

Power: 1,5 kW

Rate speed: 1000 rpm

Moment of inertia: n/a kg\*m2

AUXILIARIES: Actuator: n/a Нм

**DELIVERY OPTIONS:** 

Railway: Flatcar: 1 | Open wagon: 0 | Schnabel car: 0

**DIMENSIONAL DRAWING:** 