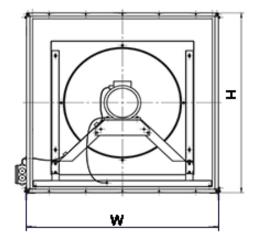

## **DIMENSIONS:**

Length: 1000 mm Width: 930 mm Height: 930 mm Weight: 149 kg

## **ELECTRIC MOTOR:**

Power: 1,5 kW

Rate speed: 1000 rpm

Moment of inertia: n/a kg\*m2

AUXILIARIES: Actuator: n/a Нм

**DELIVERY OPTIONS:** 

Railway: Flatcar: 1 | Open wagon: 0 | Schnabel car: 0

**DIMENSIONAL DRAWING:** 