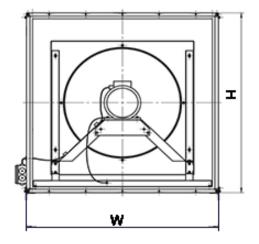

#### **DIMENSIONS:**

Length: 1025 mm Width: 1030 mm Height: 1030 mm Weight: 183 kg

## **DIMENSIONAL DRAWING:**

Page 2/2 Tel.: +7 (3852) 390 - 530 info@russol.org