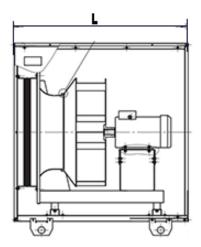

#### **DIMENSIONS:**

Length: 1025 mm Width: 1030 mm Height: 1030 mm Weight: 183 kg

## **DIMENSIONAL DRAWING:**

Page 2/2 Tel.: +7 (3852) 390 - 530 info@russol.org