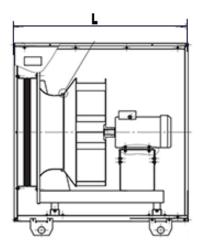

#### **DIMENSIONS:**

Length: 1025 mm Width: 1030 mm Height: 1030 mm Weight: 159 kg

# **DIMENSIONAL DRAWING:**

Page 2/2 Tel.: +7 (3852) 390 - 530 info@russol.org