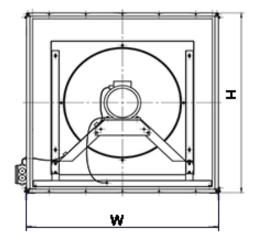

#### **DIMENSIONS:**

Length: 1025 mm Width: 1030 mm Height: 1030 mm Weight: 159 kg

# **DIMENSIONAL DRAWING:**

Page 2/2 Tel.: +7 (3852) 390 - 530 info@russol.org