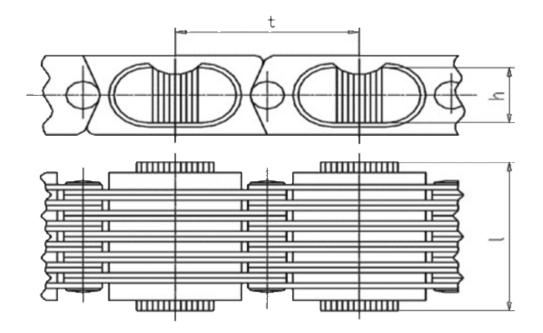

## **TECHNICAL DATA:**

Variator type: ВЦ 1 A, ВЦ 1 Б

Pitch, (t): 26

Adjustment range: 4,5 Links quantity, (n): 24 pcs

## **DIMENSIONS:**

Plate length, (I): 38 mm Plates height, (h): 7,9 mm

## **DIMENSIONAL DRAWING:**

Page 2/2 Tel.: +7 (3852) 390 - 530 info@russol.org