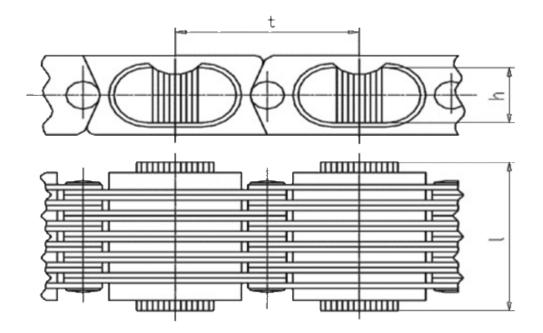

## **DIMENSIONS:**

Plate length, (I): 38 mm Plates height, (h): 7,8 mm

## **DIMENSIONAL DRAWING:**

Page 2/2 Tel.: +7 (3852) 390 - 530 info@russol.org