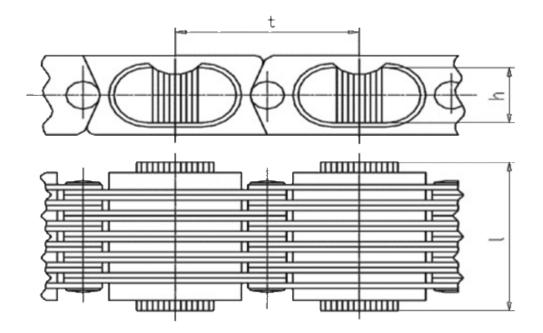

## **TECHNICAL DATA:**

Variator type: BЦ 2 A, BЦ 2 Б

Pitch, (t): 26

Adjustment range: 6

Links quantity, (n): 28 pcs

## **DIMENSIONS:**

Plate length, (I): 38 mm Plates height, (h): 7,8 mm

## **DIMENSIONAL DRAWING:**

Page 2/2 Tel.: +7 (3852) 390 - 530 info@russol.org