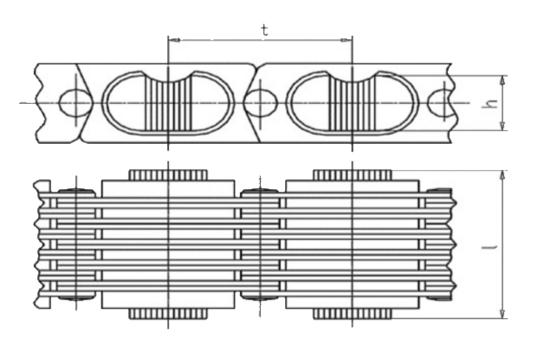

TECHNICAL DATA:

Variator type: BЦ 1 H Pitch, (t): 29 Adjustment range: 4,0 Links quantity, (n): 22 pcs

DIMENSIONS:

Plate length, (I): 44 mm Plates height, (h): 9,3 mm

DIMENSIONAL DRAWING: