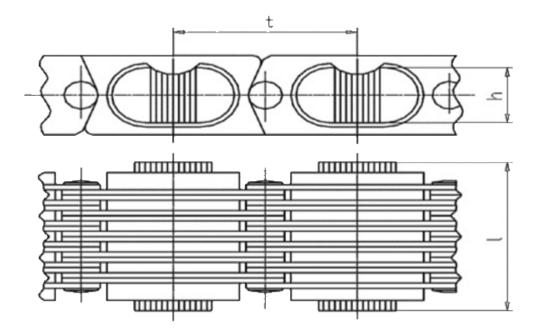

## **TECHNICAL DATA:**

Variator type: ВЦ 1 Н

Pitch, (t): 29

Adjustment range: 3,15 Links quantity, (n): 23 pcs

## **DIMENSIONS:**

Plate length, (I): 44 mm Plates height, (h): 9,3 mm

## **DIMENSIONAL DRAWING:**

Page 2/2 Tel.: +7 (3852) 390 - 530 info@russol.org