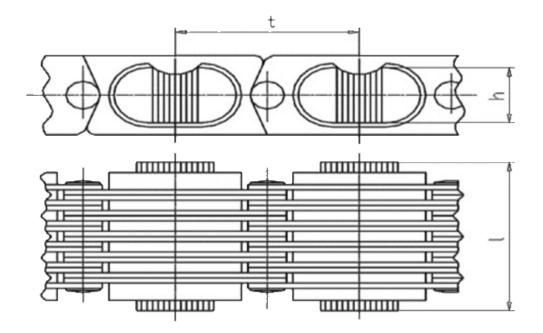

## **TECHNICAL DATA:**

Variator type: BЦ 2 A, BЦ 2 Б

Pitch, (t): 29

Adjustment range: 3

Links quantity, (n): 27 pcs

## **DIMENSIONS:**

Plate length, (I): 44 mm Plates height, (h): 9,3 mm

## **DIMENSIONAL DRAWING:**

Page 2/2 Tel.: +7 (3852) 390 - 530 info@russol.org