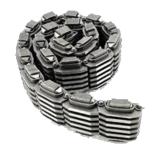

## **DESCRIPTION:**

Variator chains are designed for infinitely variable shaft rotation speed control under rotational moment conservation. These chains are widely used in conveyer drive heads and cutting machines especially at car and heavy equipment industries. Variator chains consist of hinged links made of high-strength steel.