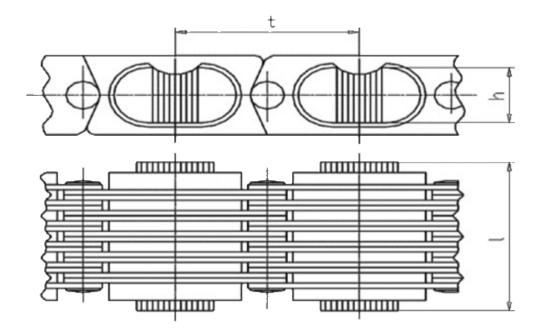

## **DIMENSIONS:**

Plate length, (I): 44 mm Plates height, (h): 9,5 mm

## **DIMENSIONAL DRAWING:**

Page 2/2 Tel.: +7 (3852) 390 - 530 info@russol.org