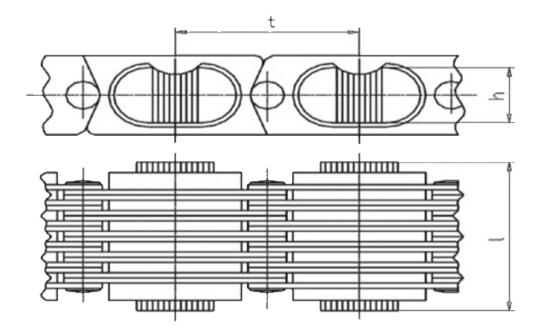

## **TECHNICAL DATA:**

Variator type: BЦ 4 A, BЦ 4 Б

Pitch, (t): 36

Adjustment range: 4,5 Links quantity, (n): 33 pcs

## **DIMENSIONS:**

Plate length, (I): 59 mm Plates height, (h): 12,4 mm

## **DIMENSIONAL DRAWING:**

Page 2/2 Tel.: +7 (3852) 390 - 530 info@russol.org