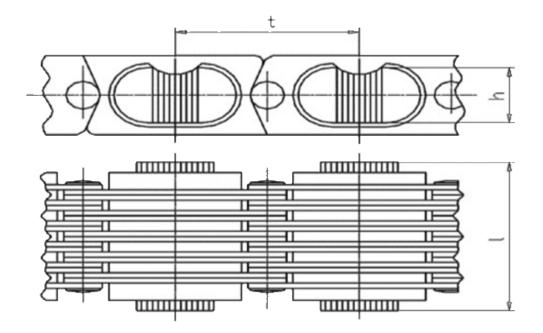

## **TECHNICAL DATA:**

Variator type: BЦ 4 A, BЦ 4 Б

Pitch, (t): 36

Adjustment range: 3

Links quantity, (n): 34 pcs

## **DIMENSIONS:**

Plate length, (I): 59 mm Plates height, (h): 12,3 mm

## **DIMENSIONAL DRAWING:**

Page 2/2 Tel.: +7 (3852) 390 - 530 info@russol.org