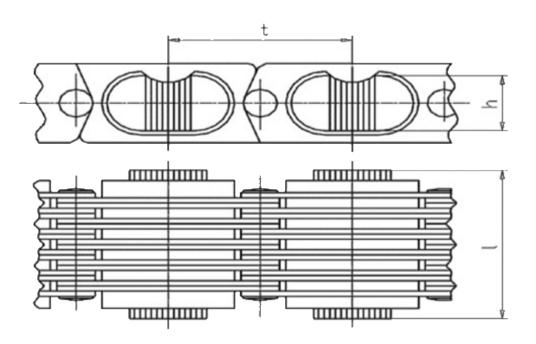

TECHNICAL DATA:

Variator type: BЦ 5 A , BЦ 5 Б Pitch, (t): 36 Adjustment range: 6 Links quantity, (n): 39 pcs

DIMENSIONS:

Plate length, (I): 70 mm Plates height, (h): 12,5 mm

DIMENSIONAL DRAWING: