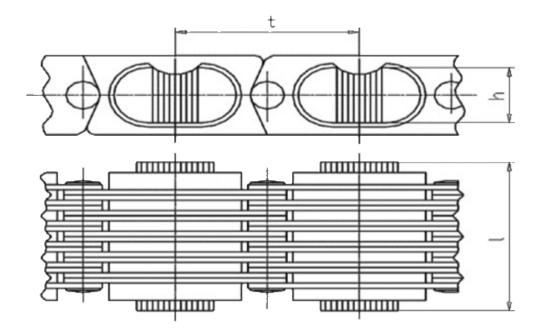

## **TECHNICAL DATA:**

Variator type: BЦ 5 A, BЦ 5 Б

Pitch, (t): 36

Adjustment range: 4,5 Links quantity, (n): 40 pcs

## **DIMENSIONS:**

Plate length, (I): 70 mm Plates height, (h): 12,4 mm

## **DIMENSIONAL DRAWING:**

Page 2/2 Tel.: +7 (3852) 390 - 530 info@russol.org