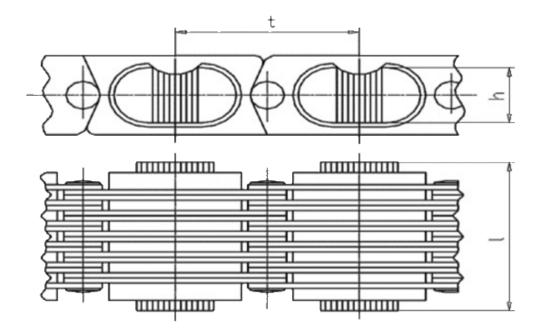

## **TECHNICAL DATA:**

Variator type: BЦ 5 A, BЦ 5 Б

Pitch, (t): 36

Adjustment range: 3

Links quantity, (n): 41 pcs

## **DIMENSIONS:**

Plate length, (I): 70 mm Plates height, (h): 12,3 mm

## **DIMENSIONAL DRAWING:**

Page 2/2 Tel.: +7 (3852) 390 - 530 info@russol.org