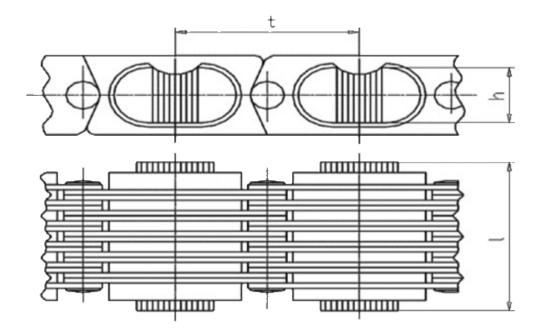

## **TECHNICAL DATA:**

Variator type: BЦ 6 A, BЦ 6 Б

Pitch, (t): 47

Adjustment range: 5,6 Links quantity, (n): 35 pcs

## **DIMENSIONS:**

Plate length, (I): 78 mm Plates height, (h): 16 mm

## **DIMENSIONAL DRAWING:**

Page 2/2 Tel.: +7 (3852) 390 - 530 info@russol.org