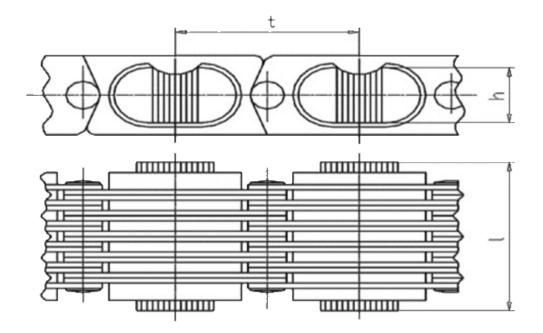

## **TECHNICAL DATA:**

Variator type: BЦ 6 A, BЦ 6 Б

Pitch, (t): 47

Adjustment range: 4

Links quantity, (n): 36 pcs

## **DIMENSIONS:**

Plate length, (I): 78 mm Plates height, (h): 16 mm

## **DIMENSIONAL DRAWING:**

Page 2/2 Tel.: +7 (3852) 390 - 530 info@russol.org