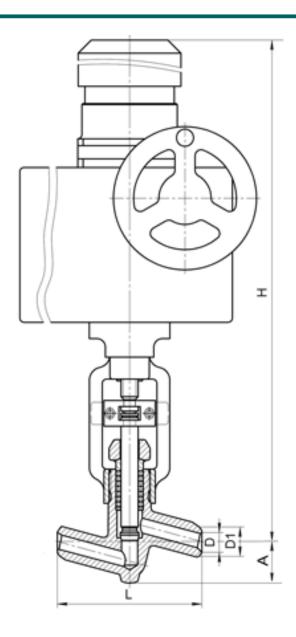

#### **DIMENSIONS:**

D1: 31 mm D2: 66 mm L: 220 mm H: 801 mm A: 85 mm

Weight (w/o actuator): 39.7 kg Weight (with actuator): 77.7 kg

## **DIMENSIONAL DRAWING:**

Page 2/2 Tel.: +7 (3852) 390 - 530 info@russol.org