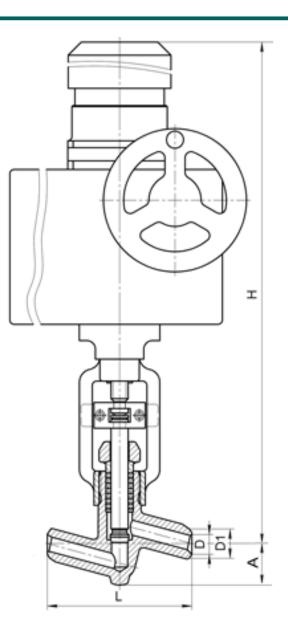

DIMENSIONS:

D1: 62 mm D2: 80 mm L: 250 mm H: 1239 mm A: 95 mm Weight (w/o actuator): 42.3 kg Weight (with actuator): 83.3 kg

ACTUATOR:

Control type: Э Actuator model: ПЭМ-Б1М У2 Actuator power: 0.55000000000000004 kW Full stroke time: 14 s

DIMENSIONAL DRAWING: