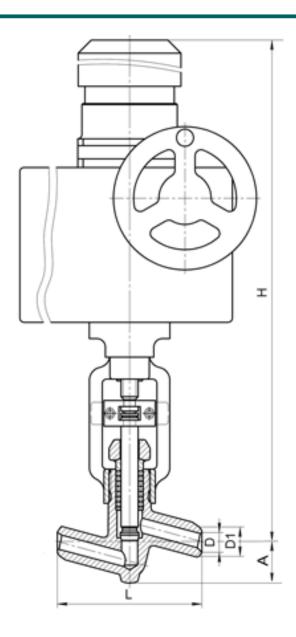

### **DIMENSIONS:**

D1: 24 mm D2: 32 mm L: 160 mm H: 562 mm A: 46 mm

Weight (w/o actuator): 8 kg Weight (with actuator): 33 kg

# **DIMENSIONAL DRAWING:**

Page 2/2 Tel.: +7 (3852) 390 - 530 info@russol.org