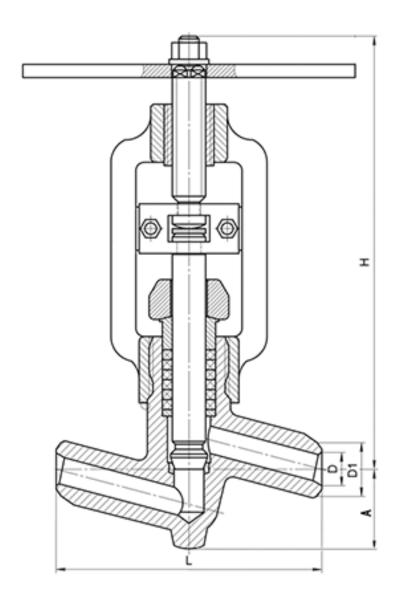

#### **DIMENSIONS:**

D1: 20 mm D2: 32 mm L: 160 mm H: 283 mm A: 46 mm

Weight (w/o actuator): 0 kg Weight (with actuator): 5.6 kg

## **DIMENSIONAL DRAWING:**

Page 2/2 Tel.: +7 (3852) 390 - 530 info@russol.org