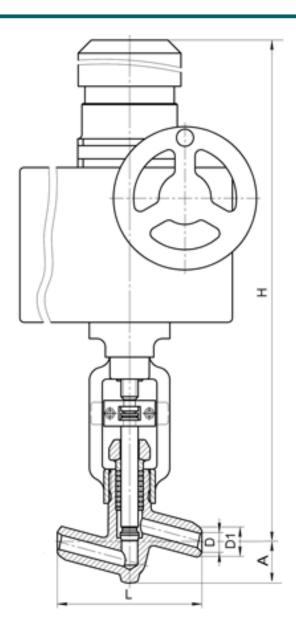

#### **DIMENSIONS:**

D1: 50 mm D2: 80 mm L: 250 mm H: 1239 mm A: 99 mm

Weight (w/o actuator): 42.7 kg Weight (with actuator): 83.7 kg

## **DIMENSIONAL DRAWING:**

Page 2/2 Tel.: +7 (3852) 390 - 530 info@russol.org