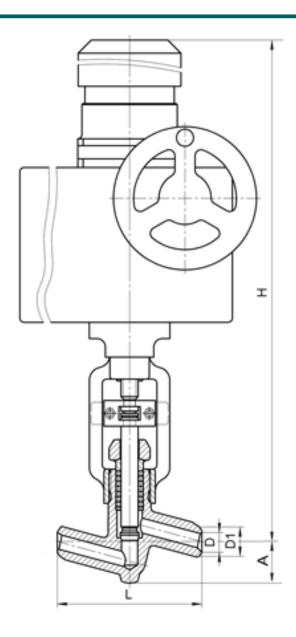

#### **DIMENSIONS:**

D1: 50 mm D2: 80 mm L: 250 mm H: 954 mm A: 99 mm

Weight (w/o actuator): 42.7 kg Weight (with actuator): 95.7 kg

## **DIMENSIONAL DRAWING:**

Page 2/2 Tel.: +7 (3852) 390 - 530 info@russol.org