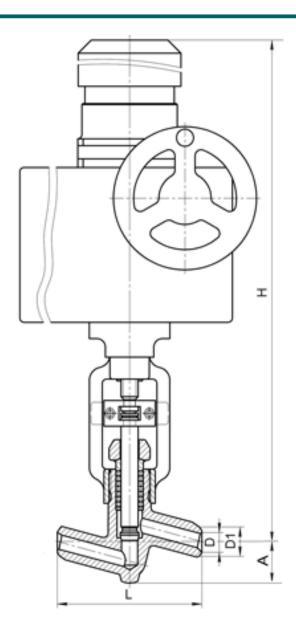

### **DIMENSIONS:**

D1: 62 mm D2: 80 mm L: 250 mm H: 811 mm A: 95 mm

Weight (w/o actuator): 42.3 kg Weight (with actuator): 80.3 kg

# **DIMENSIONAL DRAWING:**

Page 2/2 Tel.: +7 (3852) 390 - 530 info@russol.org