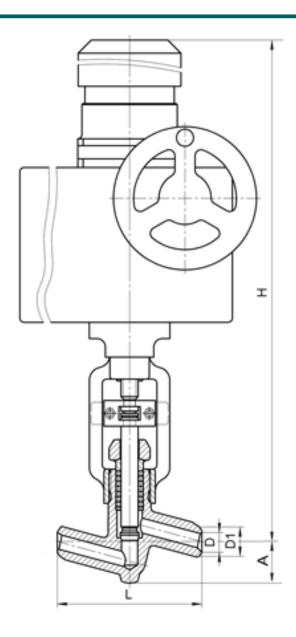

#### **DIMENSIONS:**

D1: 62 mm D2: 80 mm L: 250 mm H: 1239 mm A: 95 mm

Weight (w/o actuator): 42.8 kg Weight (with actuator): 109.8 kg

## **DIMENSIONAL DRAWING:**

Page 2/2 Tel.: +7 (3852) 390 - 530 info@russol.org