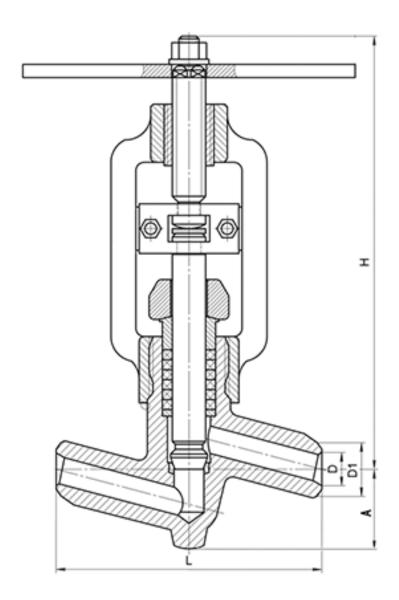

#### **DIMENSIONS:**

D1: 10 mm D2: 22 mm L: 110 mm H: 222 mm A: 28 mm

Weight (w/o actuator): 0 kg Weight (with actuator): 3.2 kg

## **DIMENSIONAL DRAWING:**

Page 2/2 Tel.: +7 (3852) 390 - 530 info@russol.org