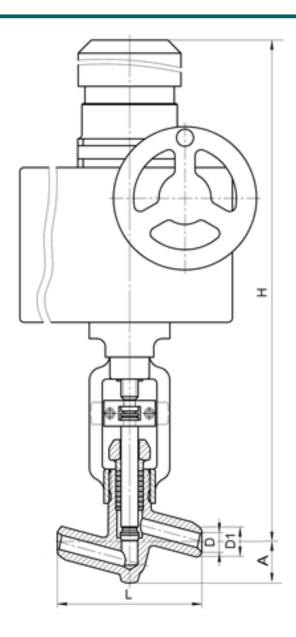

#### **DIMENSIONS:**

D1: 20 mm D2: 32 mm L: 160 mm H: 523 mm A: 46 mm

Weight (w/o actuator): 7.2 kg Weight (with actuator): 21.2 kg

# **DIMENSIONAL DRAWING:**

Page 1/2

Page 2/2 Tel.: +7 (3852) 390 - 530 info@russol.org