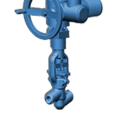

Name: 998-20-en Type: Globe valves

Subtype: High parameters valves

Operating medium: water

**Body material: 20** 

## **DESCRIPTION:**