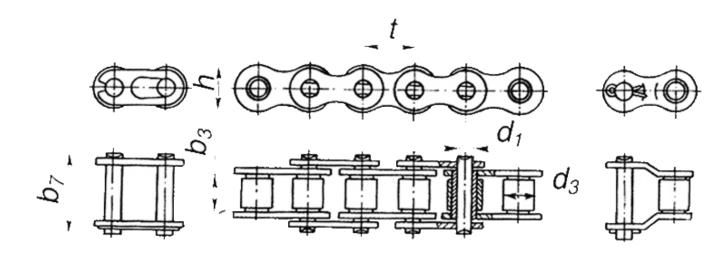

TECHNICAL DATA:

A: н/д mm Pitch цепи, t : 12,7 mm Ultimate tensile strength: 9,0 kgs 1m chain weight: 0,35 kg

DIMENSIONS:

External links distance (b3) not less: 3,30 mm Pulley diameter (d1) not more: 3,66 mm Bushing bore diameter (d3) not less: 7,75 mm Chain coupling width (b7): 12 mm Height (h): 10,0 mm

DIMENSIONAL DRAWING: