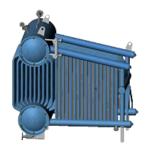

**Type:** Steam boilers **Model:** E type (husk) **Name:** E-10,0-1,4DV

**Alias names:** н/д, Е-10,0-1,4ДВ

Fuel: husk

## **DESCRIPTION:**

Steam boilers of this type are designed for production of saturated or overheated steam which can be used within the frames of a wide range of industries, construction facilities, municipal engineering, power production, agricultural facilities and other sectors of national economy.

## **DIMENSIONS:**

Integrated boiler dimensions: 11350x5925x 5905 mm

Weight: 2925C kg