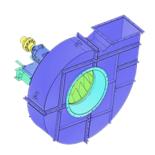

Name: FDF-13.5C

Russian name: ВД-13,5К

**Type:** Single inlet centrifugal forced flow fans

Notes: Forward curved blades

## **DESCRIPTION:**

Single inlet forced-flow fan are intended to be used for air delivery into combustion chamber of boilers. The main parts of such type of fans are: running wheel, guide vanes, scroll case, inlet bell, electric motor, base.