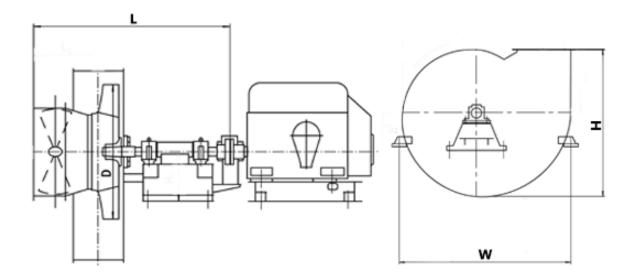

#### **DIMENSIONS:**

Length: 4098 mm Width: 2244 mm Height: 2203 mm Weight: 2116 kg

# **DIMENSIONAL DRAWING:**

Page 2/2 Tel.: +7 (3852) 390 - 530 info@russol.org