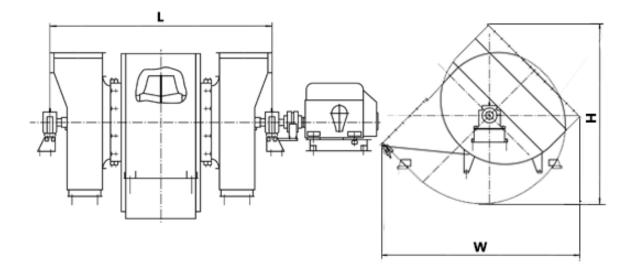

#### **DIMENSIONS:**

Length: 6916 mm Width: 4450 mm Height: 5235 mm Weight: 24560 kg

# **DIMENSIONAL DRAWING:**

Page 2/2 Tel.: +7 (3852) 390 - 530 info@russol.org