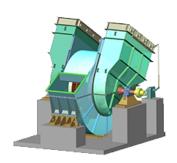

# FDFB-25x2U

Name: FDFB-25x2U

Russian name: ВДН-25x2У

**Type:** Double inlet centrifugal FD fans of FDFB type

Notes: Backward curved blades

# **DESCRIPTION:**

Double inlet centrifugal FD Fans are designed for air delivery into combustion chambers of pressure-fired boilers with the capacity of up to 2500 t/h. High-pressure FD Fans overcome full resistance of air-gas flow path. Double inlet centrifugal FD Fans can have right-hand or left-hand rotational direction. The right-hand rotation is in a clockwise order and it should be defined at electric motor side. The blades of impeller are backward curved.