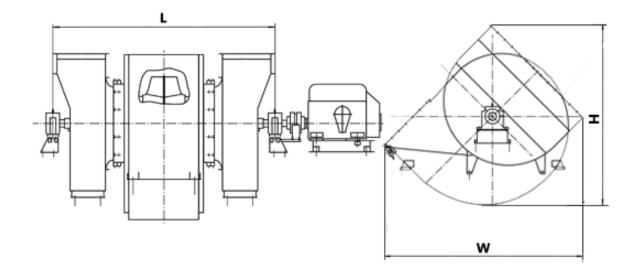

#### **DIMENSIONS:**

Length: 3770 mm Width: 3200 mm Height: 2650 mm Weight: 5109 kg

## **DIMENSIONAL DRAWING:**

Page 2/2 Tel.: +7 (3852) 390 - 530