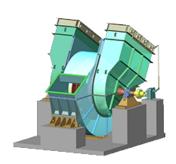

# IDF-15.5x2-U

Name: IDF-15.5x2-U

Russian name: Д-15,5x2У

**Type:** Double inlet centrifugal ID fans of IDF type

Notes: Forward curved blades

#### **DESCRIPTION:**

High-pressure single and double inlet ID Fans with forward-curved blades are designed for flue gas removal from combustion chambers of steam boilers with the capacity of up to 640 t/h with increased resistance of flue gas path. It is also allowed to install such ID Fans in processing systems for handling compatible gases (The dustiness should be not more than 2 g/m3, abrasion and sticking tendency should be similar to ashed flue gases). Also these fans are recommended to handle gases containing trace elements with sticking tendency. High-pressure single and double inlet ID Fans can have right-hand or left-hand rotational direction. The right-hand rotation is in a clockwise order and it should be defined at electric motor side.