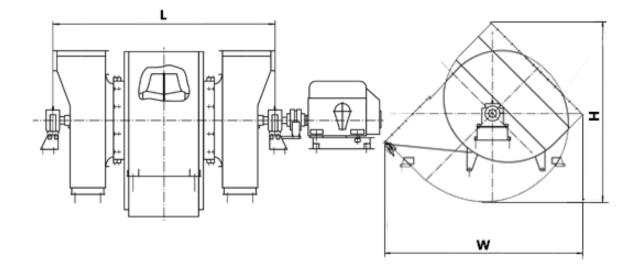

## **DIMENSIONS:**

Length: 6940 mm Width: 8450 mm Height: 6980 mm Weight: 43 600 kg

# **DIMENSIONAL DRAWING:**

Page 2/2 Tel.: +7 (3852) 390 - 530