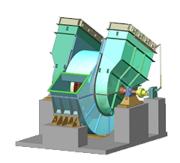

## **DESCRIPTION:**

Double inlet centrifugal ID Fans for cement industry are designed for installation at furnace unit for cement clinker dry production. These fans remove flue gases and transport them into raw material mill and electrofilters. In view of high temperature ID Fans for cement industry are made of heat-resistant steel. Double inlet centrifugal ID Fans for cement industry can have right-hand or left-hand rotational direction. The right-hand rotation is in a clockwise order and it should be defined at electric motor side. The main units of Double inlet centrifugal ID Fan are: running wheel, running gear, scroll casing, inlet boxes with louver guide vanes.