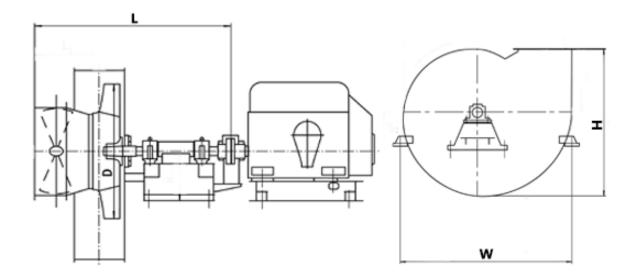

#### **DIMENSIONS:**

Length: 2760 mm Width: 2940 mm Height: 2300 mm Weight: 2508 kg

# **DIMENSIONAL DRAWING:**

Page 2/2 Tel.: +7 (3852) 390 - 530