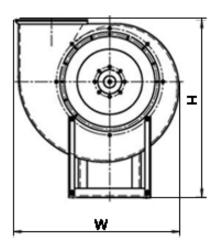

#### **DIMENSIONS:**

Length: 1450 mm Width: 1790 mm Height: 1730 mm Weight: 364 kg

## **DIMENSIONAL DRAWING:**