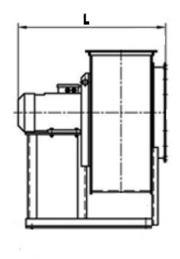

#### **DIMENSIONS:**

Length: 1450 mm Width: 1790 mm Height: 1730 mm Weight: 364 kg

## **DIMENSIONAL DRAWING:**