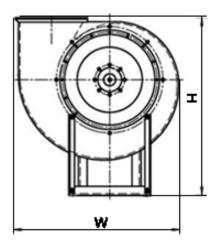

AERODYNAMIC PERFORMANCE:

Capacity: 11.5 ths. m3 Total pressure: 570 Pa Temperature: 600 C Efficiency: 71-83 % Dustiness: 0.1 g/m3

DIMENSIONS:

Length: 1035 mm Width: 1150 mm Height: 1172 mm Weight: 126,3 kg