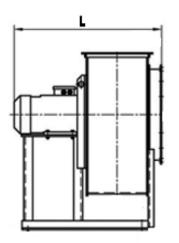

AERODYNAMIC PERFORMANCE:

Capacity: 11.5 ths. m3 Total pressure: 570 Pa Temperature: 600 C Efficiency: 71-83 % Dustiness: 0.1 g/m3

DIMENSIONS:

Length: 1035 mm Width: 1150 mm Height: 1172 mm Weight: 126,3 kg