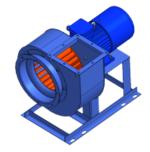

## LPRF-80-75-6.3-SE-E1-5.5

Name: LPRF-80-75-6.3-SE-E1-5.5 Russian name: BЦ 4-75 ДУ №6,3 Исп.1, 5,5 кВт Type: Low pressure radial ID fans Notes: It is recommended to use vibration isolators of CVI-40 type in quantity of 5 pcs.

DESCRIPTION:

The smoke exhaust fans of LPRF-80-75-SE type are widely used in exhaust systems of ventilation in industrial and civil buildings. These low pressure fans are manufactured in two modifications: