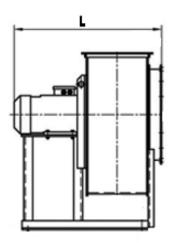

AERODYNAMIC PERFORMANCE:

Capacity: 12.0 ths. m3 Total pressure: 1350 Pa Temperature: 600 C Efficiency: 71-83 % Dustiness: 0.1 g/m3

DIMENSIONS:

Length: 1035 mm Width: 1150 mm Height: 1172 mm Weight: 141,3 kg

ELECTRIC MOTOR:

Power: 5,5 kW Rate speed: 1500 rpm Moment of inertia: n/a kg\*m2

AUXILIARIES: Actuator: n/a Нм

**DELIVERY OPTIONS:** 

Railway: Flatcar: 1 | Open wagon: 0 | Schnabel car: 0

DIMENSIONAL DRAWING: