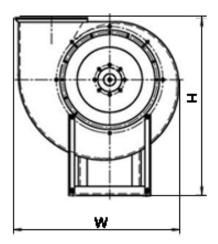

AERODYNAMIC PERFORMANCE:

Capacity: 12.0 ths. m3 Total pressure: 1350 Pa Temperature: 600 C Efficiency: 71-83 % Dustiness: 0.1 g/m3

DIMENSIONS:

Length: 1035 mm Width: 1150 mm Height: 1172 mm Weight: 141,3 kg

ELECTRIC MOTOR:

Power: 5,5 kW Rate speed: 1500 rpm Moment of inertia: n/a kg\*m2

AUXILIARIES: Actuator: n/a Нм

**DELIVERY OPTIONS:** 

Railway: Flatcar: 1 | Open wagon: 0 | Schnabel car: 0

DIMENSIONAL DRAWING: