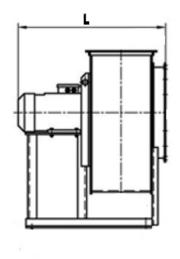

#### **DIMENSIONS:**

Length: 1030 mm Width: 918 mm Height: 950 mm Weight: 251,5 kg

## **DIMENSIONAL DRAWING:**