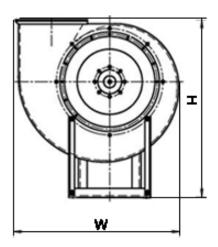

#### **DIMENSIONS:**

Length: 1030 mm Width: 918 mm Height: 950 mm Weight: 251,5 kg

## **DIMENSIONAL DRAWING:**