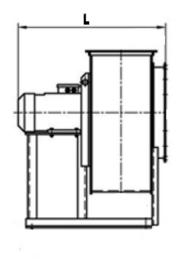

#### **DIMENSIONS:**

Length: 1030 mm Width: 918 mm Height: 990 mm Weight: 132,5 kg

## **DIMENSIONAL DRAWING:**