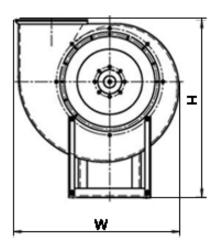

#### **DIMENSIONS:**

Length: 1030 mm Width: 918 mm Height: 990 mm Weight: 132,5 kg

## **DIMENSIONAL DRAWING:**