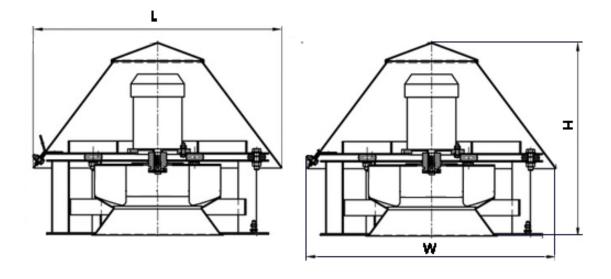

#### **DIMENSIONS:**

Length: 1450 mm Width: 1450 mm Height: 1508 mm Weight: 525 kg

## **DIMENSIONAL DRAWING:**

Page 2/2 Tel.: +7 (3852) 390 - 530