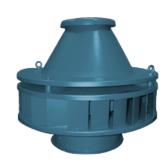

# RF-10-SE-7.5

Name: RF-10-SE-7.5

Russian name: ВКР ДУ №10, 7,5 кВт

**Type:** Roof ID fans

Notes:

#### **DESCRIPTION:**

The smoke exhaust roof fans of RF type are widely used in exhaust and general systems of ventilation in industrial and civil buildings. These low pressure fans are manufactured in two modifications:

#### **DIMENSIONS:**

Length: 1450 mm Width: 1450 mm Height: 1508 mm Weight: 525 kg