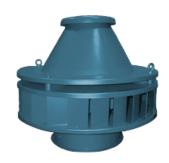

## **DESCRIPTION:**

The smoke exhaust roof fans of RF type are widely used in exhaust and general systems of ventilation in industrial and civil buildings. These low pressure fans are manufactured in two modifications:

<br/> - Modification 01 - for 120 minute removal of air-flue gas mixtures (up to 400  $^{\circ}\text{C}$ ) in case of fire

<br/> <br/> - Modification 02 - for 90 minute removal of air-flue gas mixtures (up to 600 °C) in case of fire