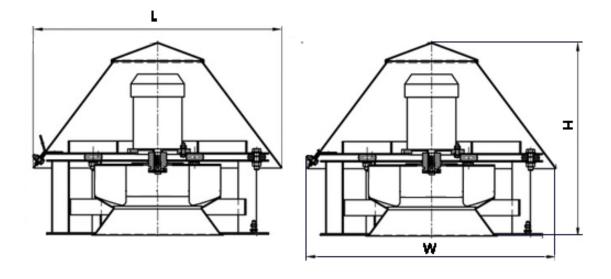

### **DIMENSIONS:**

Length: 890 mm Width: 890 mm Height: 963 mm Weight: 149 kg

# **DIMENSIONAL DRAWING:**

Page 2/2 Tel.: +7 (3852) 390 - 530